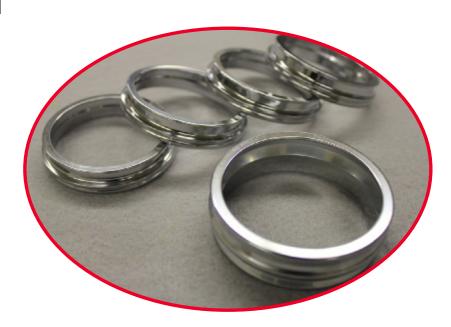

The **S-2000** is our premier ring finish designed to maximize performance in high speed applications. This superior surface finish offers longer service life of the ring while enhancing the traveler performance even in the most demanding spinning conditions. S-2000 rings have proven time and time again to offer consistent yarn quality in regards to reducing yarn hairiness and have become the preferred choice of modern spinning plants.

## PRODUCT FEATURES & BENEFITS

- Regularity in the coating translates into roughness values in the hundreths of a micron, which equates to better spinning performance.
- Extremely low coefficient of friction leads to shorter than normal break-in cycle.
- Highly polished surface reduces traveler instability and improves yarn quality.
- High coating hardness ensures consistent flange profile, thus eliminating the need to vary traveler weight throughout life of the ring.