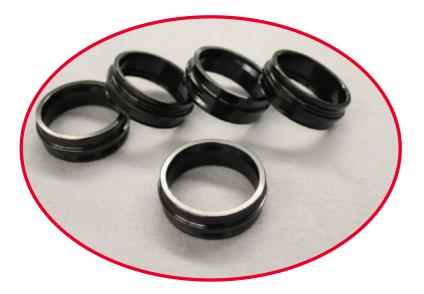

## METRO RINGS

Our **METRO RINGS** are designed for use in medium speed applications on all fiber types and counts. These rings offer an excellent quality/price ratio and are available for any brand of spinning frame.

## PRODUCT FEATURES & BENEFITS

- Made from the best high carbon-high chrome steel to ensure increased hardness (HRC 60-64), provides excellent wear resistance.
- Smooth, micro-porous surface creates excellent sliding properties which accelerates the formation of the required fiber lubrication film creating an ideal traveler running path.
- Good resistance to corrosion.
- Metro rings can be also offered in a reversible style and mounted in an aluminum holder. (RRAH "Reversible Ring on Aluminum Holder"). This system offers several advantages including less weight providing less power consumption for the ring frame, double the ring life (2 flanges) and lowers future cost when rings need to be replaced.